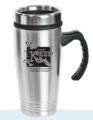

#### Travel Mug - \$20

16 oz. double wall travel mug features easy grip handle and slide lock lid. Metal finish with KEEP design imprint.

**\$ subtotal** 