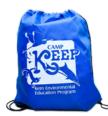

# \_\_Lightweight Backpack - \$10

Nylon drawstring backpack to bring home your Camp KEEP treasures, or your dirty laundry.

\$ subtotal