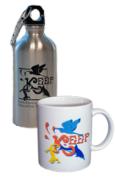

# \_Water Bottle or \_Coffee Mug - \$10

Large 16 oz. stainless steel water bottle with clip-on lid for easy carrying or attaching to backpacks. 10 oz. white ceramic mug with "C" handle. KEEP logo imprint in 4-color wrap design. Great for all hot drinks.