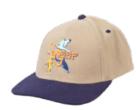

## Pro-Style Hat - \$15

Pro series two-tone cotton twill cap. Embroidered 4-color KEEP design. Excellent quality, 100% cotton. One size fits all.

**\$ subtotal** 

KEEP Merchandise will be boxed and sent to your school via KCSOS truck mail a few weeks before your trip.