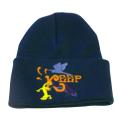

## \_Knit Cap - \$15

Cover those ears on cool days and nights. Made of 100% navy blue acrylic. Three-inch folding cuff embroidered with KEEP logo. One size fits all.

\$ subtotal