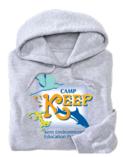

#### Sweatshirt - \$35

- Adult Small
- Adult Medium
- \_\_\_Adult Large
- \_\_\_Adult XL
- **Adult 2XL**

50/50 gray long-sleeved hooded sweatshirt. Imprinted 4-color design.

\$ subtotal